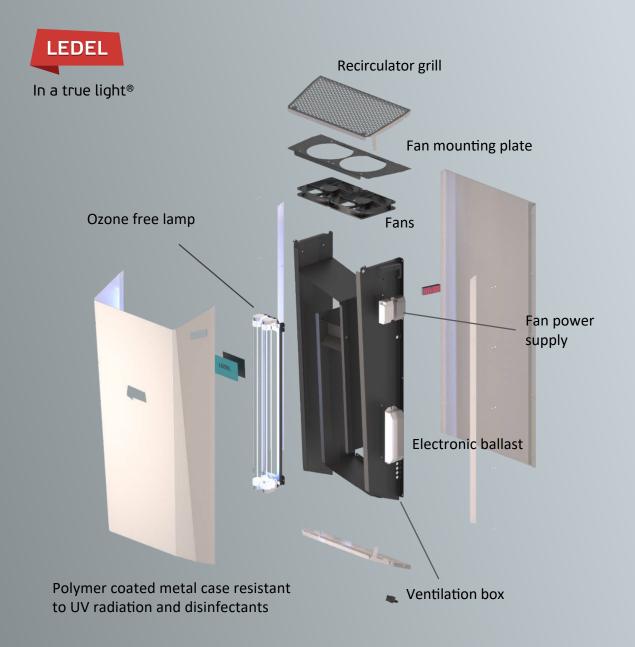

## **L-protect Lite**

Ozone-free single-lamp recirculator L-protect closed type is designed for air disinfection in administrative office, household, industrial premises (non-medical purpose)

19 W\* Power

## **L-protect Standart**

Ozone-free single-lamp recirculator L-protect closed type is designed for air disinfection in administrative office, household, industrial premises (non-medical purpose)

**43 W\*** Power

## **Recirculators / Purifiers L-protect**

L-protect is an effective way of fighting viruses, thanks to the work of gas-discharge germicidal UV lamps built into the body, with a UV radiation wavelength of 254 nm, disinfecting the air in the room.

Air circulation with the help of silent fans built into the casing allows air purification with a capacity of up to 60 m<sup>3</sup> / hour.