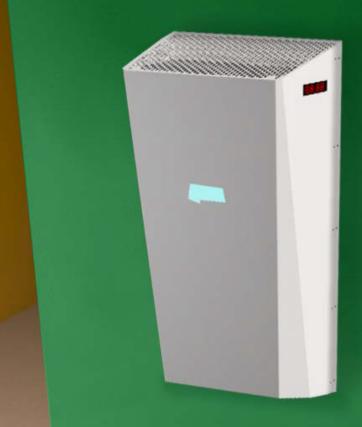

## **L-protect Standart**

Ozone-free single-lamp recirculator L-protect closed type is designed for air disinfection in administrative office, household, industrial premises (non-medical purpose)

**43 W\*** Power

Wall-mounted / mobile \*\*
Fastening

**265 nm**UV wavelength

**5 years\*\*\***Guarantee

**60 m3 / hour** Performance

**6,4 kg** Weight

<sup>\*</sup> power consumption from lamps installed inside

<sup>\*\*</sup> not included in the product package