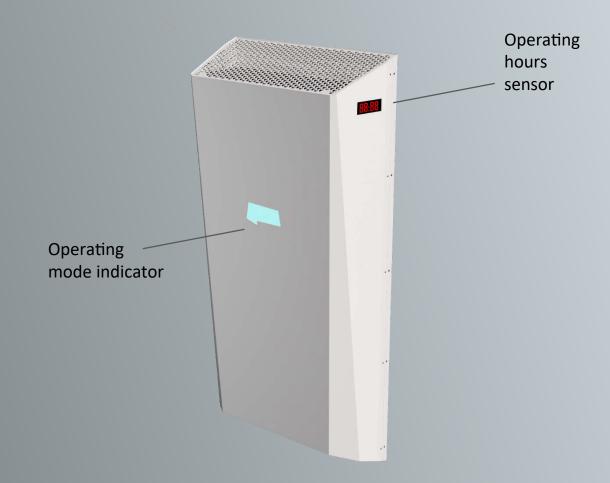

## **L-protect Lite**

Ozone-free single-lamp recirculator L-protect closed type is designed for air disinfection in administrative office, household, industrial premises (non-medical purpose)

19 W\* Power

## **L-protect Standart**

Ozone-free single-lamp recirculator L-protect closed type is designed for air disinfection in administrative office, household, industrial premises (non-medical purpose)

**43 W\*** Power