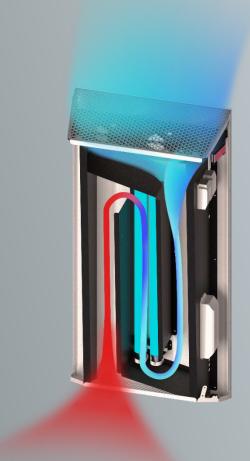

## **Recirculators / Purifiers L-protect**

L-protect is an effective way of fighting viruses, thanks to the work of gas-discharge germicidal UV lamps built into the body, with a UV radiation wavelength of 254 nm, disinfecting the air in the room.

Air circulation with the help of silent fans built into the casing allows air purification with a capacity of up to 60 m<sup>3</sup> / hour.