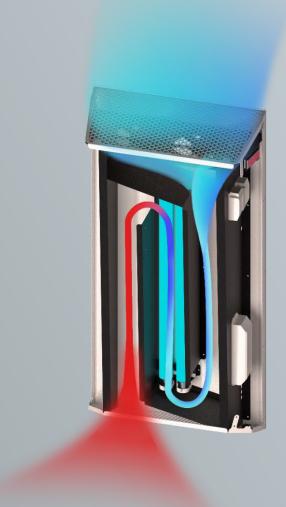

## **Recirculators / Purifiers L-protect**

L-protect is an effective way of fighting viruses, thanks to the work of gas-discharge germicidal UV lamps built into the body, with a UV radiation wavelength of 254 nm, disinfecting the air in the room.

Air circulation with the help of silent fans built into the casing allows air purification with a capacity of up to 60 m<sup>3</sup> / hour.